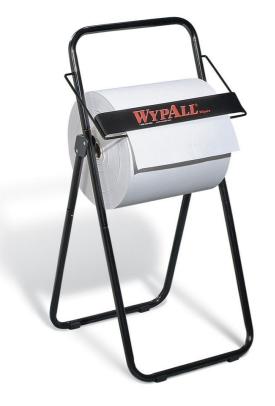

## **Jumbo Roll Dispenser**

WIP80595 For WypAll Jumbo Rolls

Floor-standing unit goes nearly anywhere for easy wiper dispensing from jumbo rolls. Durable powder-coated steel.

- Holds jumbo rolls up to 13.4" x 12.5" for efficient dispensing of any amount
- Durable powder-coated steel resists chips, rust, and corrosion for long product life
- Easy to move from workstation to workstation as needed
- Keeps wipers off work surfaces and accessible so they stay clean and ready for use

## **Specifications**

| Style                | Free-Standing         |  |  |
|----------------------|-----------------------|--|--|
| Use With             | WypAll Jumbo Rolls    |  |  |
| Dimensions           | 17" W x 36" L x 50" H |  |  |
| Brand                | KC WypAll             |  |  |
| Sold as              | 1 each                |  |  |
| Weight               | 6.2 lbs.              |  |  |
| Color                | Black                 |  |  |
| # per Pallet         | 50                    |  |  |
| Composition          | Steel                 |  |  |
| UNSPSC               | 47131701              |  |  |
| Pigalog® Page Number | Page 137              |  |  |